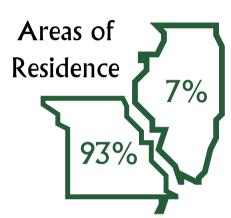

# **Our Program Participants**

Quest: 248 Supports for Success: 80

Boys: 46% Girls: 52% Non-Binary: 1%

100% of Quest program alumni graduate from high school

| African American: | 66%        | Hispanic/Latino: | 1% |
|-------------------|------------|------------------|----|
| Caucasian:        | 21%        | Asian:           | 1% |
| Bi/Multi-Racial:  | <b>8</b> % | Other:           | 3% |