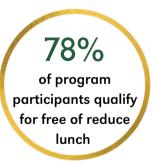

# **Our Program Participants**

Quest: 248 Supports for Success: 80

Boys: 46% Girls: 52% Non-Binary: 1%

100% of Quest program alumni graduate from high school

| African American: | 66%        | Hispanic/Latino: | 1% |
|-------------------|------------|------------------|----|
| Caucasian:        | 21%        | Asian:           | 1% |
| Bi/Multi-Racial:  | <b>8</b> % | Other:           | 3% |