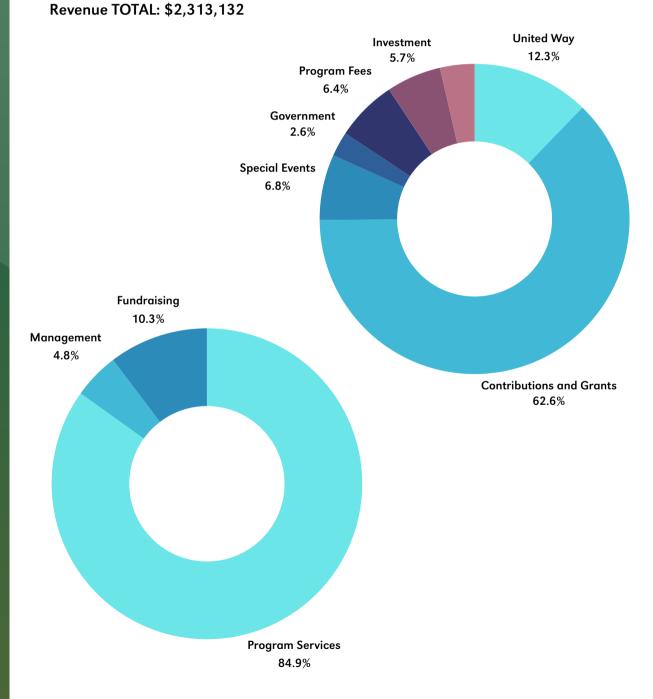

#### Revenue

·United Way: \$283,500
·Contributions and Grants: \$1,449,005
·Special Events: \$158,069
·Government: \$59,733
·Program Fees: \$147,416
·Sales: \$608
·Investment: \$131,538
·Other Income: \$83,263

#### **Expenses**

Program Services: \$2,580,989
Management: \$145,601
Fundraising: \$313,991
Expenses TOTAL: \$3,040,581